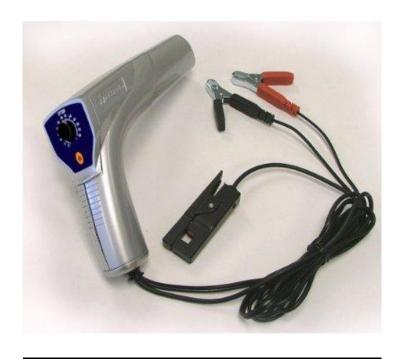

## **Advance Timing Light CP7528**

## **Description**

- Heat resistant over molding on battery clips with one touch control
- Linear xenon flash tube and focused fresnel lens provides light bright enough for use in broad daylight
- Molded inductive pickup clamps over spark plug wire make hook-up easy
- Advance timing light allows accurate adjustment of base and advance timing reading